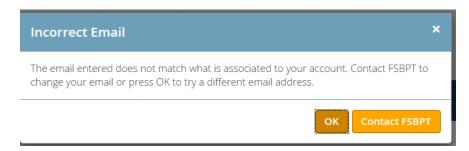

• You will receive the following notice if the First Name, Last Name, and Date of Birth fields match a record in our system, but there is a different email:

• You will receive the following notice if the name fields don't match, or if we don't have your Date of Birth in our system: