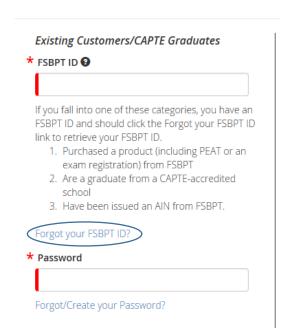

Here are the easy steps to access your FSBPT ID if you don't already know it.

<u>Step 1</u>
Click on the Customer Login link in the upper right hand of <u>www.fsbpt.org</u>

<u>Step 2</u> Click on the Forgot your FSBPT ID? link