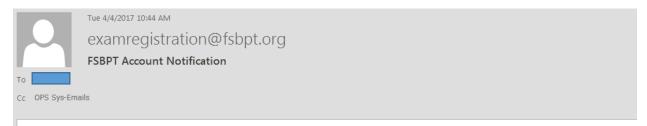

## Step 4

You will receive the following at the email address associated with your FSBPT account:

You received this notification because you need to complete your profile to create your Federation of State Boards of Physical Therapy (FSBPT) account or you forgot your FSBPT ID. Creation of an FSBPT account is needed before you can access any FSBPT services, such as registering for the National Physical Therapy Exam (NPTE), transferring a score to another state PT board, or taking the PEAT practice exam.