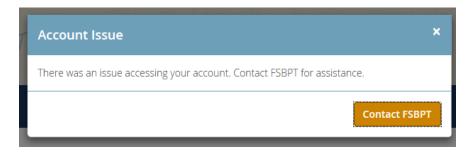

• You will receive the following notice if the First Name, Last Name, and Date of Birth fields match a record in our system, but there is a different email:

• You will receive the following notice if the name fields don't match, or if we don't have your Date of Birth in our system: