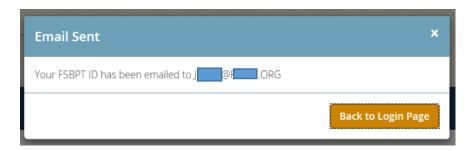

## Step 3

Enter your First Name, Last Name, Date of Birth, and Email Address and click on the "Email Me My FSBPT ID" button. This step will only work if all four fields match a record in our system.

You will receive the following notice if successful: